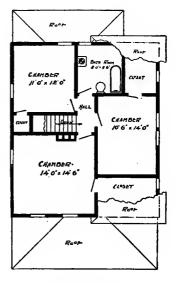

Design No. 2003

First Floor Plan

Second Floor Plan

#### Size: Width, 19 feet 10 inches; length, 38 feet, exclusive of porches

Blue prints consist of basement plan; first and second floor plans; front, two side elevations; wall sections and all necessary interior details. Specifications consist of about twenty pages of typewritten matter.

Full and complete working plans and specifications of this house will be furnished for \$5.00. Cost of this house is from about \$2,550,00 to about \$2,800.00, according to the locality in which it is built.